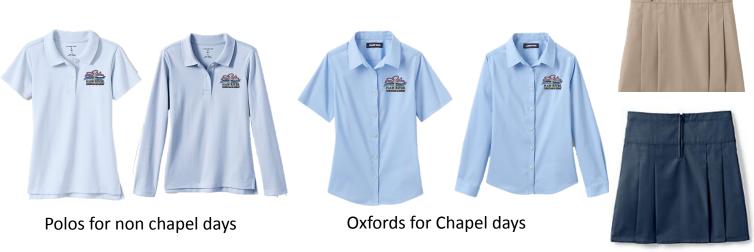

# **Everyday Uniform:**

Polos for non-chapel days

Oxfords must be worn on chapel days with HRCA plaid \*bow ties or navy blue traditional length ties