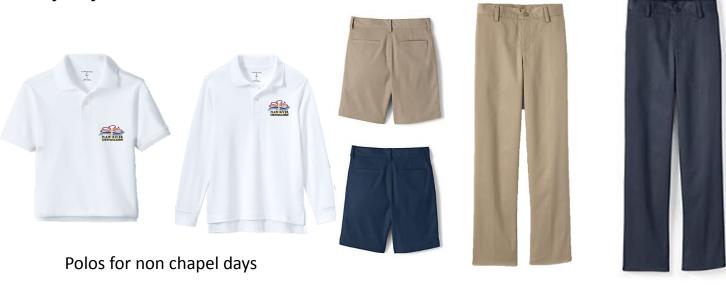

# **Everyday Uniform:**

Polos for non-chapel days

# **Everyday Uniform:**

HAW RIVER

sweatpants optional Nov.1 - March 31st only.