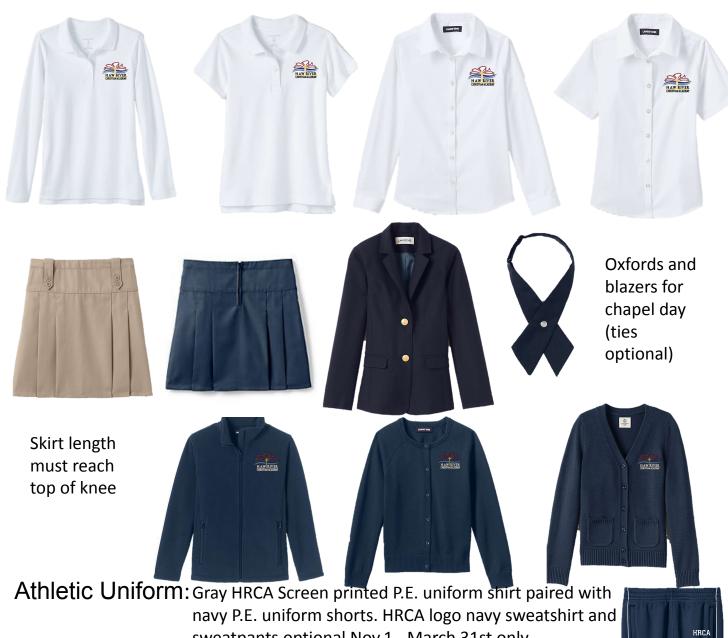

# Everyday Uniform:

Outerwear Options: Navy logo embroidered polar fleece, cardigan or button down

Skirt length must reach

top of knee

Athletic Uniform: navy P.E. uniform shorts. HRCA logo navy sweatshirt and sweatpants optional Nov.1 - March 31st only.

### Sweaters/Outerwear:

Navy logo embroidered polar fleece, cardigan or button down sweater. No hoodies, logos or designs.

Athletic Uniform:

Gray HRCA Screen printed P.E. uniform shirt paired with navy P.E. uniform shorts. HRCA logo navy sweatshirt and sweatpants optional Nov.1 - March 31st only.

Oxfords must be worn on chapel days with HRCA plaid \*bow ties or navy blue traditional length ties

# **Everyday Uniform:**

Oxfords, Ties and Blazers for chapel days

## Athletic Uniform:

Gray HRCA Screen printed P.E. uniform shirt paired with navy P.E. uniform shorts. HRCA logo navy sweatshirt and sweatpants optional Nov.1 - March 31st only.