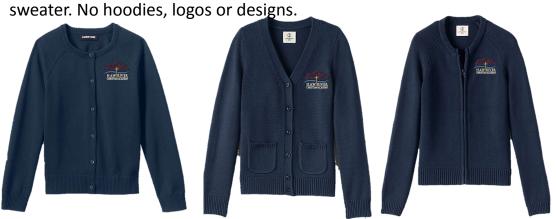

### Sweaters/Outerwear:

Navy logo embroidered polar fleece, cardigan or button down sweater. No hoodies, logos or designs.

Athletic Uniform:

Gray HRCA Screen printed P.E. uniform shirt paired with navy P.E. uniform shorts. HRCA logo navy sweatshirt and sweatpants optional Nov.1 - March 31st only.